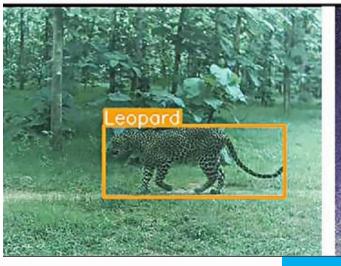

- JUNGLE FIRE PREDICTION & PREVENTION:- We collaborated with Brazillian AI Software company deploying their Patented software in the Jungle of Simlipal in Orissa, home to largest population of Tigers in India and one of the densest forest, spread over 3500 sq. KM .In the first phase we have deployed 5 PTZ Cameras with zooming of 20 sq.km on top of 30 mtr tower connected through RF .With the help of the software and cameras we have been able to prevent many jungle fire's in the covered zone . This is the first of its kind of deployment in India.
- **POLLUTION MONITORING:-** In Paradeep Indian Oil Refinery we are monitoring the air pollution of chimnies emission using patented software and using high resolution cameras which are able to capture the density and level of air pollution.
- PREVENTING MAN AND ANIMAL CONFLICT: Using high resolution Thermal camera's with night zooming to 4km at night and using AI software behind. We have been successful in prewarning forest guards to prevent such conflicts.