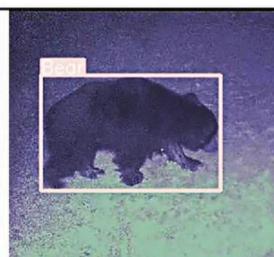

- JUNGLE FIRE PREDICTION & PREVENTION:- We collaborated with Brazillian AI Software company deploying their Patented software in the Jungle of Simlipal in Orissa, home to largest population of Tigers in India and one of the densest forest, spread over 3500 sq. KM .In the first phase we have deployed 5 PTZ Cameras with zooming of 20 sq.km on top of 30 mtr tower connected through RF .With the help of the software and cameras we have been able to prevent many jungle fire's in the covered zone . This is the first of its kind of deployment in India.
- **POLLUTION MONITORING:-** In Paradeep Indian Oil Refinery we are monitoring the air pollution of chimnies emission using patented software and using high resolution cameras which are able to capture the density and level of air pollution.
- PREVENTING MAN AND ANIMAL CONFLICT: Using high resolution Thermal camera's with night zooming to 4km at night and using AI software behind. We have been successful in prewarning forest guards to prevent such conflicts.