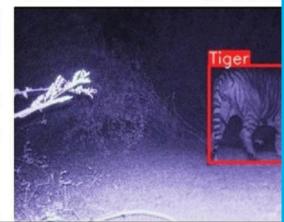

- JUNGLE FIRE PREDICTION & PREVENTION:- We collaborated with Brazillian AI Software company deploying their Patented software in the Jungle of Simlipal in Orissa, home to largest population of Tigers in India and one of the densest forest, spread over 3500 sq. KM .In the first phase we have deployed 5 PTZ Cameras with zooming of 20 sq.km on top of 30 mtr tower connected through RF .With the help of the software and cameras we have been able to prevent many jungle fire's in the covered zone . This is the first of its kind of deployment in India.
- **POLLUTION MONITORING:-** In Paradeep Indian Oil Refinery we are monitoring the air pollution of chimnies emission using patented software and using high resolution cameras which are able to capture the density and level of air pollution.
- PREVENTING MAN AND ANIMAL CONFLICT: Using high resolution Thermal camera's with night zooming to 4km at night and using AI software behind. We have been successful in prewarning forest guards to prevent such conflicts.