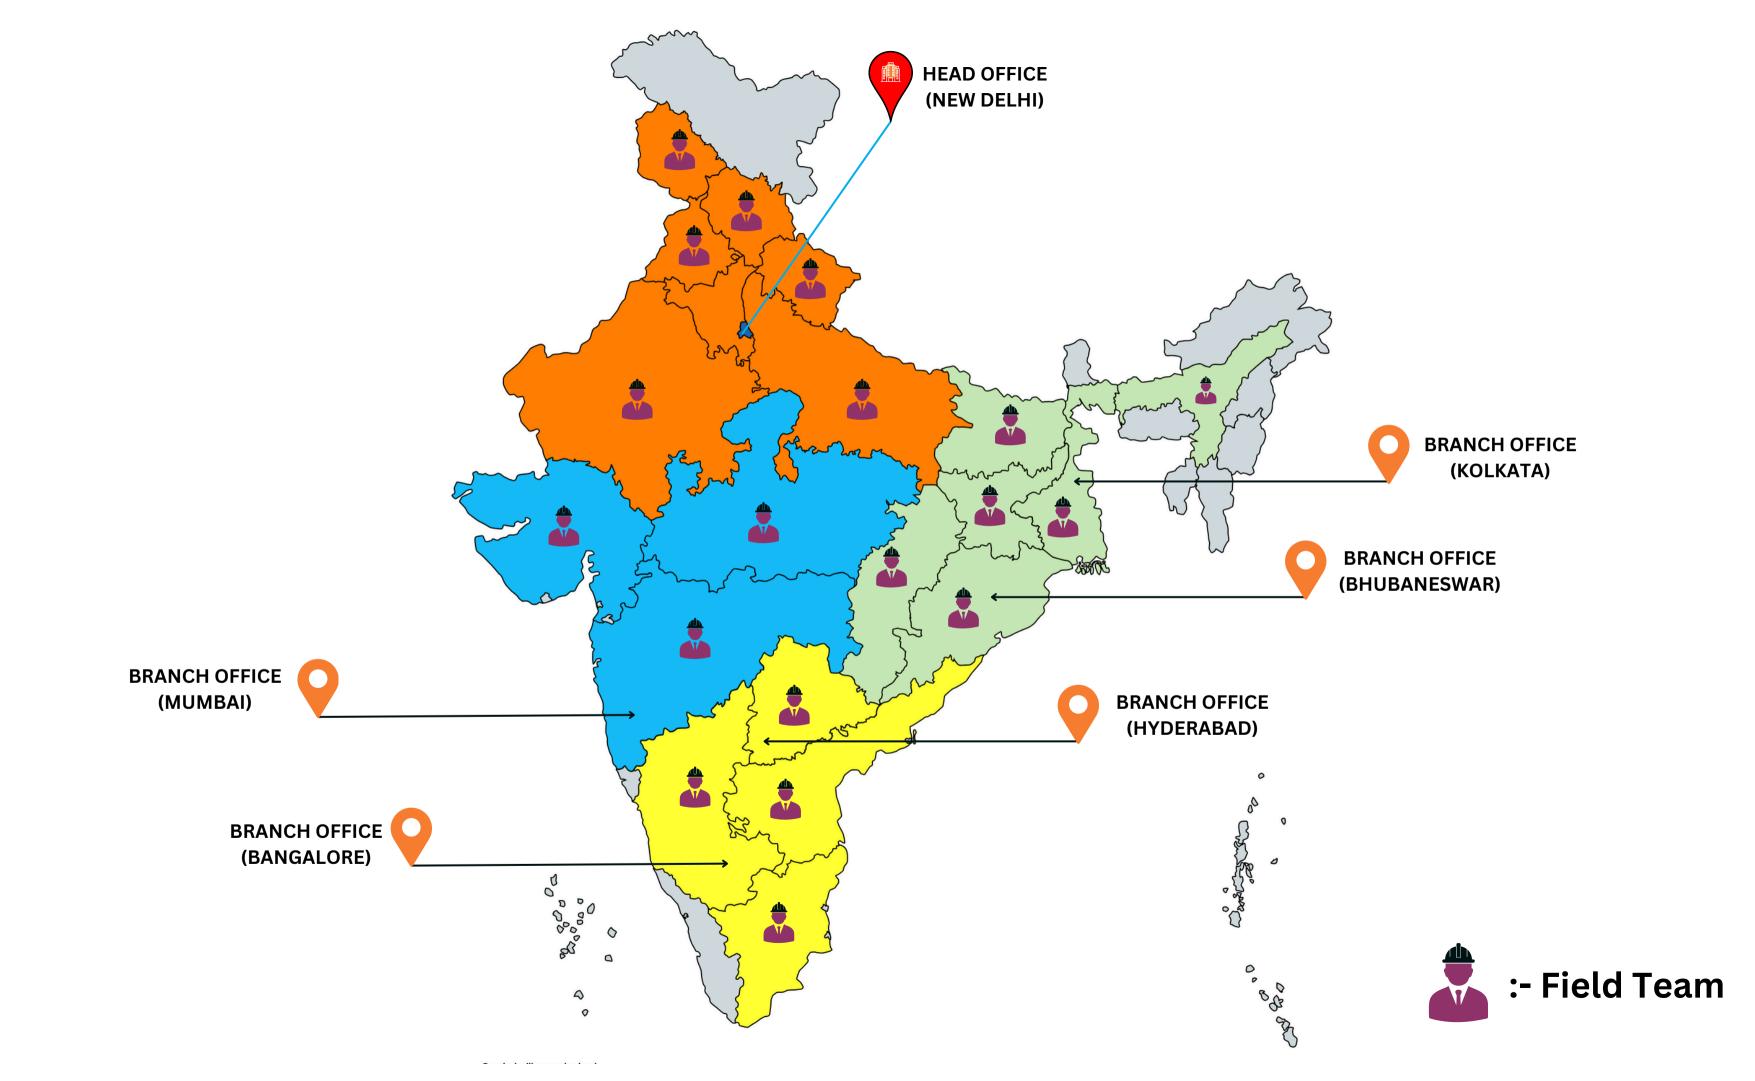

### MANAGED SERVICES

QIS as an organization believes in working closely with it's clients going through the complete lifecycle from supply to maintenance to upgrade. We have a dedicated team of (140+) supervisors and supporting team (growing everyday,) spread across length & breadth of India who are executing various projects and maintaining under AMC & CAMC for Warehouses ,factories ,oil refineries ,solar plants ,offices etc.

We maintain more than 100 + sites across India covering more than 200 lakh sq. feet covered area. We take care of IT ,Surveillance & security, Fire detection ,access & PA ,Electrical setup donning different hats as per client's requirement

#### North

- Agra
- Amritsar
- Bilaspur
- Delhi
- Dheradhun
- Gurgaon
- Haridwar
- Jaipur
- Jalandhar
- Kota
- Lucknow
- Ludhiana
- Sonipat
- Varanasi
- Zirakpur

#### West

- Ahmedabad
- Bhiwandi
- Bhopal
- Bombay
- Indore
- Nagpur
- NasikPune
- Rajkot
- Vadodara
- Surat

#### **East**

- Bhubneswar
- Guwahati
- Howrah
- Kolkata
- Patna
- Raipur
- Ranchi

#### South

- Banglore
- Chennai
- Coimbatore
- Hubli
- Hyderabad
- Vijaywada
- Vizag

#### **Manpower Location's**