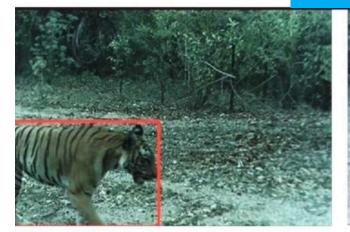

- JUNGLE FIRE PREDICTION & PREVENTION:- We collaborated with Brazillian AI Software company deploying their Patented software in the Jungle of Simlipal in Orissa, home to largest population of Tigers in India and one of the densest forest, spread over 3500 sq. KM .In the first phase we have deployed 5 PTZ Cameras with zooming of 20 sq.km on top of 30 mtr tower connected through RF .With the help of the software and cameras we have been able to prevent many jungle fire's in the covered zone . This is the first of its kind of deployment in India.
- **POLLUTION MONITORING:-** In Paradeep Indian Oil Refinery we are monitoring the air pollution of chimnies emission using patented software and using high resolution cameras which are able to capture the density and level of air pollution.
- PREVENTING MAN AND ANIMAL CONFLICT: Using high resolution Thermal camera's with night zooming to 4km at night and using AI software behind. We have been successful in prewarning forest guards to prevent such conflicts.