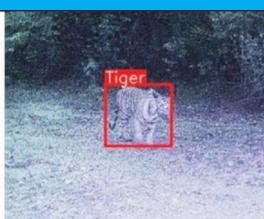

- JUNGLE FIRE PREDICTION & PREVENTION:- We collaborated with Brazillian AI Software company deploying their Patented software in the Jungle of Simlipal in Orissa, home to largest population of Tigers in India and one of the densest forest, spread over 3500 sq. KM .In the first phase we have deployed 5 PTZ Cameras with zooming of 20 sq.km on top of 30 mtr tower connected through RF .With the help of the software and cameras we have been able to prevent many jungle fire's in the covered zone . This is the first of its kind of deployment in India.
- **POLLUTION MONITORING:-** In Paradeep Indian Oil Refinery we are monitoring the air pollution of chimnies emission using patented software and using high resolution cameras which are able to capture the density and level of air pollution.
- PREVENTING MAN AND ANIMAL CONFLICT: Using high resolution Thermal camera's with night zooming to 4km at night and using AI software behind. We have been successful in prewarning forest guards to prevent such conflicts.