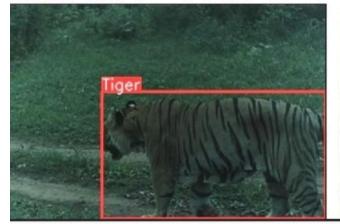

- JUNGLE FIRE PREDICTION & PREVENTION:- We collaborated with Brazillian AI Software company deploying their Patented software in the Jungle of Simlipal in Orissa, home to largest population of Tigers in India and one of the densest forest, spread over 3500 sq. KM .In the first phase we have deployed 5 PTZ Cameras with zooming of 20 sq.km on top of 30 mtr tower connected through RF .With the help of the software and cameras we have been able to prevent many jungle fire's in the covered zone . This is the first of its kind of deployment in India.
- **POLLUTION MONITORING:-** In Paradeep Indian Oil Refinery we are monitoring the air pollution of chimnies emission using patented software and using high resolution cameras which are able to capture the density and level of air pollution.
- PREVENTING MAN AND ANIMAL CONFLICT: Using high resolution Thermal camera's with night zooming to 4km at night and using AI software behind. We have been successful in prewarning forest guards to prevent such conflicts.